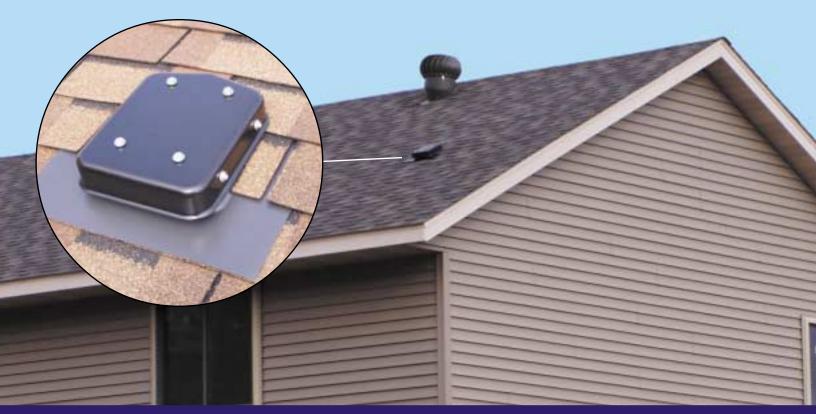

## **Tested in excess of 100mph winds**

Commdeck is a communications mounting system to be used on new and existing homes. It provides superior strength without damaging the roof. It can be used to pre-wire your home for the future, or to complete dish or antenna installation today. Properly installed, the Commdeck will provide a weather-tight mounting platform.

Commdeck benefits: homeowners, landlords/ tenants, builders/roofers, and satellite installers.

- Powder coated finish
- Weather tight seamless construction
- Stamped 18 gauge galvanized steel
- Comes with complete hardware package and installation instructions