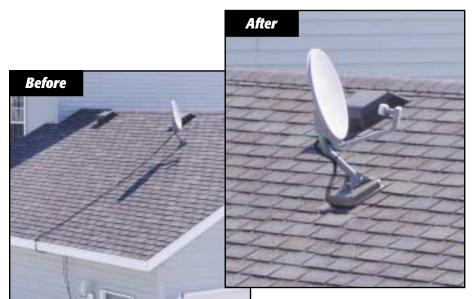

## **Build Satellite Options Into Every Home** (NEW & EXISTING)

- Protect Your Home and Investment Property
- Prevent Damage to Roof & Siding Materials
- Great for Condos and Housing Developments
- Easily Install & Remove Dish or Antenna
- Prevent Mold Caused by Leaking Roofs
- Eliminate Exposed Exterior Wiring
- Installs & Looks Like a Roof Vent

## **Tested in excess of 100mph winds**

Commdeck is a communications mounting system to be used on new and existing homes. It provides superior strength without damaging the roof. It can be used to pre-wire your home for the future, or to complete dish or antenna installation today. Properly installed, the Commdeck will provide a weather-tight mounting platform.