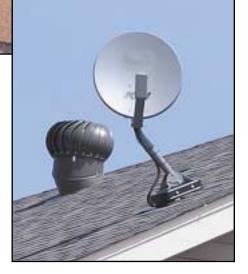

## Your First Thought

## **Tested in excess of 100mph winds**

Commdeck is a communications mounting system to be used on new and existing homes. It provides superior strength without damaging the roof. It can be used to pre-wire your home for the future, or to complete dish or antenna installation today. Properly installed, the Commdeck will provide a weather-tight mounting platform.