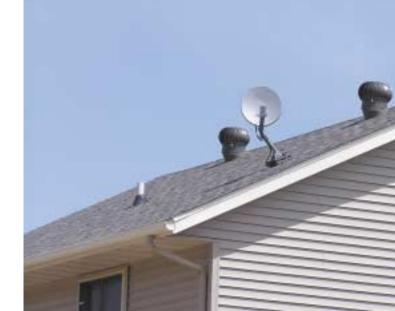

## **Build Satellite Options Into Every Home** (NEW & EXISTING)

- Protect Your Home and Investment Property
- Prevent Damage to Roof & Siding Materials
- Great for Condos and Housing Developments
- Easily Install & Remove Dish or Antenna
- Prevent Mold Caused by Leaking Roofs
- Eliminate Exposed Exterior Wiring
- Installs & Looks Like a Roof Vent

## **Tested in excess of 100mph winds**

Commdeck is a communications mounting system to be used on new and existing homes. It provides superior strength without damaging the roof. It can be used to pre-wire your home for the future, or to complete dish or antenna installation today. Properly installed, the Commdeck will provide a weather-tight mounting platform.